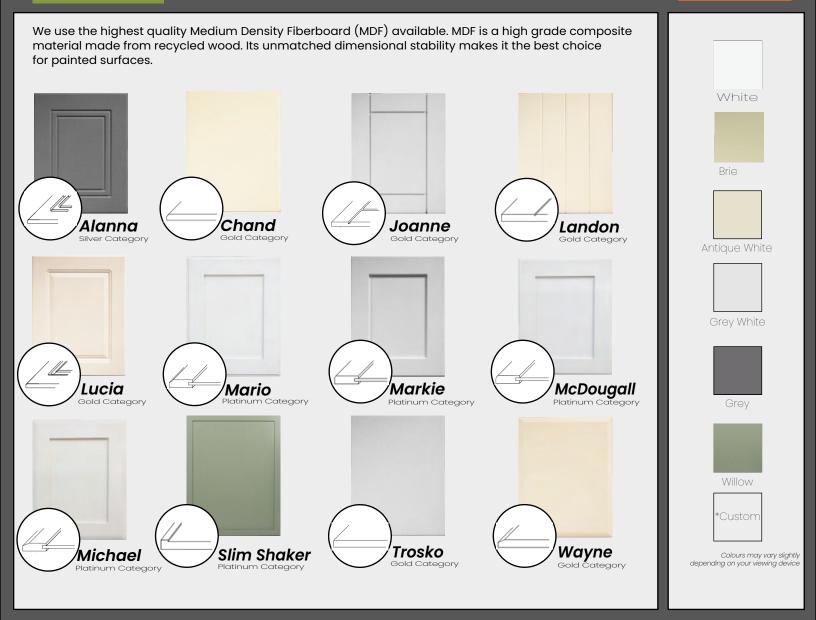

RS**

Oak is a favourite for its strength, stability and consistency. Stains accentuate its distinctive grain for a timeless look and unmatched durability.



### **STAIN OPTIONS**



### Earth Series

















Moss

Dune

Savannah

Canyon

Rain

Bro

Branches

Stone

Timber

# **HICKORY DOORS**

With its rich colour cariation and distinguished dark lines, hickory provides a unique look. It takes stains consistently and is exceptionally strong and durable.



## **STAIN OPTIONS**



Adding value to any home, cherry is often considered the king of cabinet woods. Taking all finishes well, its variable and unique grain pattern provides an air of refined luxury.



### **STAIN OPTIONS**



Aurora

slightly depending on your viewing device

Saturn

Neptune

# **MDF** Doors

### COLOURS



## **POLYMER DOORS**

Polymer surfaces provide the most durable and scratch resistant gloss finish. Superior to vinyl by a wide margin, polymer doors are the perfect choice for a clean, modern look.



## NEXTEK SHAKER DOORS

### GOLD CATEGORY

Nextek doors feature a new polymer laminate material that is superior to all known cabinet finishes. It is more affordable, consistent and durable than wood or vinyl, and highly resistant to heat, chemicals and scratching.



# NEXTEK CHAMFER DOORS



Edge Profile



Cassis



Nizza



GOLD CATEGORY



Chill



## **TFL Doors**

Superior to vinyl, Thermally Fused Laminate is a composite material of exceptional hardness. Inexpensive, durable and beautiful laminate doors come in a wide variety of colours, textures, and edge treatments.



## Velour