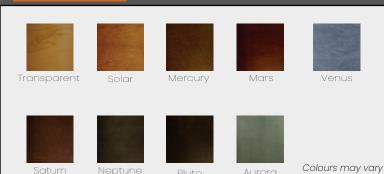

## **STAIN OPTIONS**

Adding value to any home, cherry is often considered the king of cabinet woods. Taking all finishes well, its variable and unique grain pattern provides an air of refined luxury.

### **STAIN OPTIONS**

Aurora

slightly depending on your viewing device

Saturn

Neptune