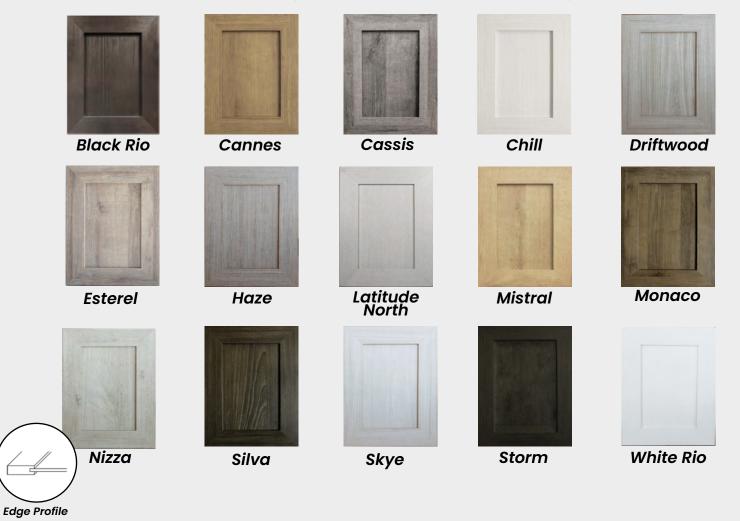

## **OAK DOORS**

Oak is a favourite for its strength, stability and consistency. Stains accentuate its distinctive grain for a timeless look and unmatched durability.

### **STAIN OPTIONS**