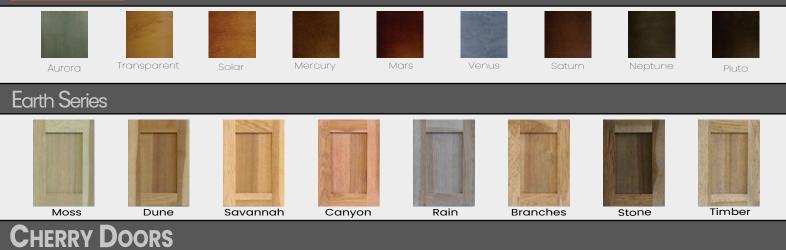

### Earth Series

Moss

Dune

Savannah

Canyon

Rain

Bro

Branches

Stone

Timber

## **STAIN OPTIONS**

Adding value to any home, cherry is often considered the king of cabinet woods. Taking all finishes well, its variable and unique grain pattern provides an air of refined luxury.

### **STAIN OPTIONS**

Aurora

slightly depending on your viewing device

Saturn

Neptune